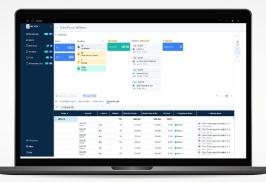

## Remote access dashboards and streamlined workflows:

- Non-OMS users also able to review and take action
- Rapidly implement decisions
- Flexibly group, sort, share