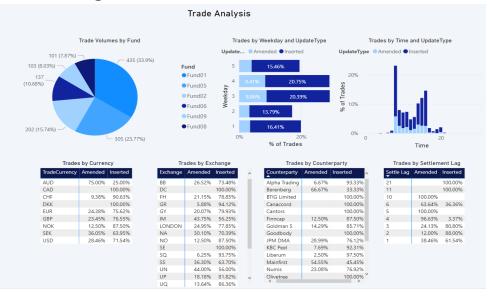

**Linedata Analytics Service** 

**TRADE ANALYTICS** Post Trade Predictive Signals COO Dashboard

Our cloud-native Trade Analytics Service uses machine learning models to monitor multiple systems and processes across all your operations. We deliver timely, easy to understand insights that highlight patterns and pre-emptively identify likely trade breaks, helping you avoid losses.

## COO dashboard highlights trading patterns and areas of high amendment



## Signals available at the start of the day alert operations of busy times ahead including trade level error probabilities

Linedata



Visit <u>linedata.com/Analytics</u> for more information To speak with us or book a demo, please contact <u>getinfo@linedata.com</u>