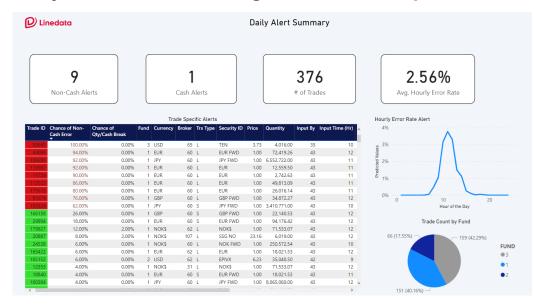

## Signals available at the start of the day alert operations of busy times ahead including trade level error probabilities

Linedata

Visit <u>linedata.com/Analytics</u> for more information To speak with us or book a demo, please contact <u>getinfo@linedata.com</u>