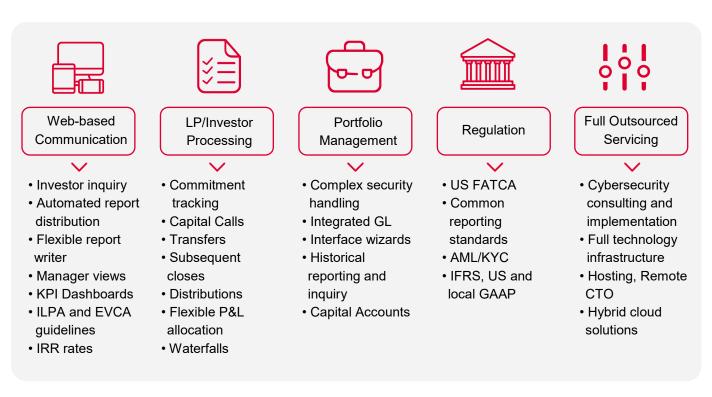

Linedata provides an efficient solution for all your client and investor needs, including full technology infrastructure, hybrid cloud solutions, and cybersecurity consulting.